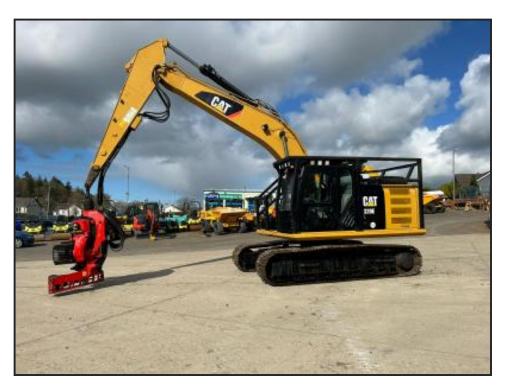

## **Cat 320 EL Forestry Excavator**

## £84,500.00

Beautiful example of a very well looked after and maintained forestry spec excavator. Machine has the full forestry specification. Including safe rail bars, additional oil cooler etc. Fitted with the SP661LF hydraulic rotating tree harvester. Harvester manufacture year is 2020 but not fitted until 2021 at a cost of £75,000. This machine has had the massive advantage of being under a full Finning Caterpillar Maintenance package. Anything the machine has ever needed it has got. Condition all around is excellent. Undercarriage is like new. Air conditioning. Machine has been in operation until recently and is ready to go straight to work again. Only reason for selling was

| Product Details |                         |
|-----------------|-------------------------|
| Category/Type   | Excavators (Over 4 Ton) |
| Make            | Cat 320 EL              |
| Model           | Forestry Excavator      |
| Year            | 2015                    |
| Hours           | 6816                    |